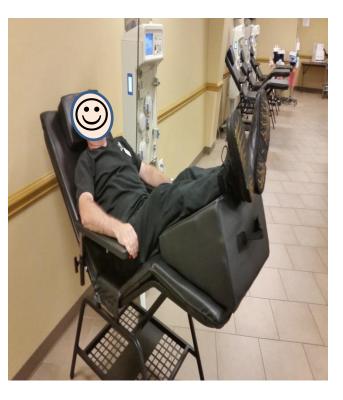

## Comfort Wedge Pillow Solution

The new DonorEase<sup>TM</sup> EZ-T<sup>TM</sup> (Trendelenburg) Pillow allows you to elevate your donor's legs quickly and easily for immediate treatment of a reaction. The EZ-T<sup>TM</sup> can be stationed throughout the center for quick retrieval. We recommend a bright easy to see color, so that the EZ-T<sup>TM</sup> can quickly be located and sprung into action.

The EZ-T<sup>™</sup> is made from the same high quality Naugahyde<sup>™</sup> as the mattress and head pillow, cleaning and decontamination are simple and effective.

The pillow elevates from approximately 3.5" to 11". At 20" wide, it supports your donor's legs and rests safely on the DonorEase<sup>TM</sup> chair.