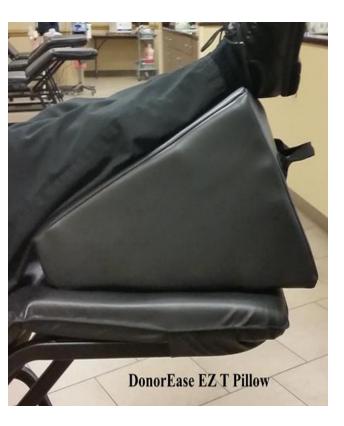

## Comfort Wedge Pillow Solution

The new DonorEase<sup>TM</sup> EZ-T<sup>TM</sup> (Trendelenburg) Pillow allows you to elevate your donor's legs quickly and easily for immediate treatment of a reaction. The EZ-T<sup>TM</sup> can be stationed throughout the center for quick retrieval. We recommend a bright easy to see color, so that the EZ-T<sup>TM</sup> can quickly be located and sprung into action.

The EZ-T<sup>™</sup> is made from the same high quality Naugahyde<sup>™</sup> as the mattress and head pillow, cleaning and decontamination are simple and effective.

The pillow elevates from approximately 3.5" to 11". At 20" wide, it supports your donor's legs and rests safely on the DonorEase<sup>TM</sup> chair.