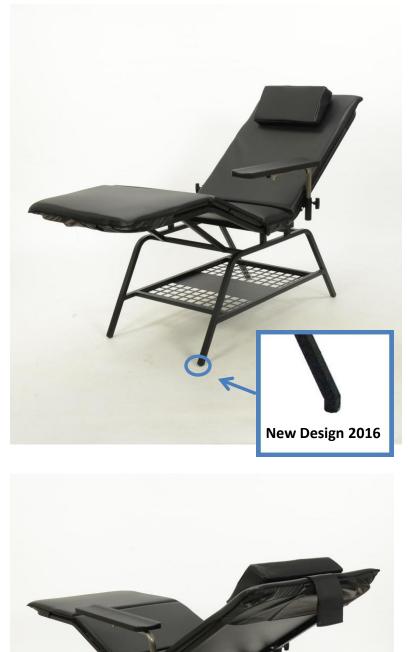

## DonorEase<sup>TM</sup> Comfort Option

## Product Features

- One Piece Powder Coated Tubular Steel Frame w/Ergonomic Design
- Medical Grade Upholstery Easy to Clean, Antimicrobial, Stain Resistant, Abrasion Resistant, Multiple Colors available
- Multi-Position Upholstered Pillow
- Solid Rubber Molded Arm System w/Locking T-Handle and R/L Stanchions.
- Optional Two 120V Receptacle and Two USB Ports
- Integrated "Donor Cubby" for Storage of Donor's Personal Effects
- Adjustable Leg Levelers
- Mattresses and Arm Rests are Interchangeable between Power, Tilt, and Comfort Chairs