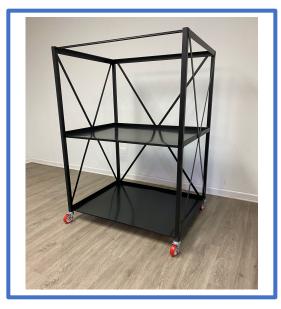

# Westcot Toddler Cot Cart WCTCSR10

#### **Dimensions**

28" x 35" x 52" (LxWxH)

Shelf Cavity: 26" x 34.75" x 25.5" (LxWxH)

Storage: Holds 10 Westcot Toddler Cots (WCTCSR)

### **Safety**

Brakes Welded Steel Construction Powder Coated Finish Structurally Sound Frame Light Weight