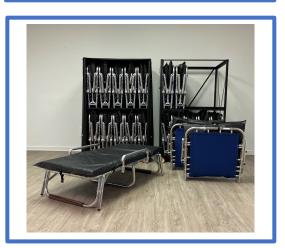

# Westcot Toddler Cot Cart WCTCSR10

#### **Dimensions**

28" x 35" x 52" (LxWxH)

Shelf Cavity: 26" x 34.75" x 25.5" (LxWxH)

Storage: Holds 10 Westcot Toddler Cots (WCTCSR)

#### **Application**

Displaced Children, Detention Facilities, General Population Shelters, Special Needs Shelters