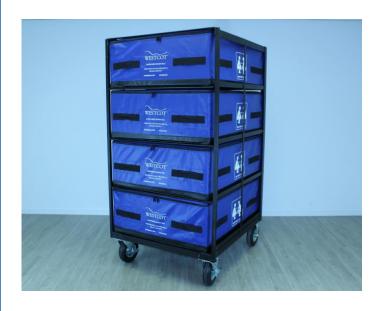

## Westcot All Terrain Shelter in Place Package 8 Person WCATSIP8P

Reduce Responder Injury, Increase Deployment Efficiency, Protect Your Investment

The Westcot All Terrain Shelter in Place 8 Person Package (WCATSIP8P) was designed with Responder safety at the epicenter of our focus. WCATSIP8P enables rapid deployment of essential Shelter in Place Cots (WCSIP) and equipment to nearly any environment. The Westcart AT8 heavy-duty deployment cart outfitted with four foam filled pneumatic all-terrain casters allows for fluid movement and zero deflation concerns. Two of the all-terrain casters afford high strength locking systems which increase operational safety. There are eight Westcot Shelter in Place Cots (WCSIP) paired inside of four Westcot Rapid Deployment Bags (WCRDBSIP).

WCATSIP8P Dimensions: 39 x 43 x 74 @ 402 Lbs.

WCSIP Deployed Dimension: 80 x 32 x 18 @ 28 Lbs.

WCRDBSIP – Houses Two WCSIP/per