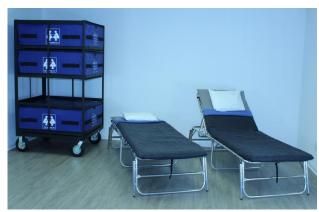

## Westcot All Terrain Shelter in Place Package 8 Person WCATSIP8P

Reduce Responder Injury, Increase Deployment Efficiency, Protect Your Investment

The Westcot All Terrain Shelter in Place 8 Person Package (WCATSIP8P) was designed with Responder safety at the epicenter of our focus. WCATSIP8P enables rapid deployment of essential Shelter in Place Cots (WCSIP) and equipment to nearly any environment. The Westcart AT8 heavy-duty deployment cart outfitted with four foam filled pneumatic all-terrain casters allows for fluid movement and zero deflation concerns. Two of the all-terrain casters afford high strength locking systems which increase operational safety. There are eight Westcot Shelter in Place Cots (WCSIP) paired inside of four Westcot Rapid Deployment Bags (WCRDBSIP).

The WCSIP are designed to provide compassionate care for those tasked with caring for displaced populations. The WCRDBSIP are designed to Reduce Responder Injuries, Increase Deployment Efficiency, and Protect your Westcot investment. The whole package is covered in a Triple Layer Vinyl which is antimicrobial, soil resistant, and puncture resistant.