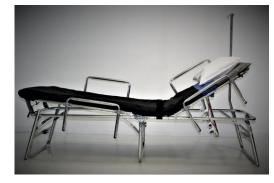

## Westcot All Terrain Functional Needs Package 8 Person WCATFNCP8

The Westcot All-Terrain Functional Needs Cot 8 Person Package is a Rapid Deployment System designed to assist Response Agencies with the deployment of essential Functional Needs Cots and equipment to nearly any environment. The Westcart AT8 heavy-duty deployment cart outfitted with four foam filled pneumatic all-terrain casters which allows for fluid movement and zero deflation concerns. Two of the all-terrain casters afford high strength locking systems which increase operational safety. There are eight Westcot Functional Needs Cots (WCFNC) paired inside of four Westcot Rapid Deployment Bags (WCRDBW2). The WCFNCSRI are designed to provide equal care for Special Needs Survivors of Natural Disasters by providing functional head and leg elevation as well as stow on board IV poles, Safety Rails, and a set of Disposable Linen packed inside of each WCFNC. The WCRDBWC2 were designed to reduce Responder injury, increase deployment efficiency, and protect your Westcot investment. The whole package is covered in a Triple Layer Vinyl which is antimicrobial, soil resistant, and puncture resistant.

WCAT8 Dimensions / Total Loaded Weight: 39 x 43 x 74 / 466 Lbs.

WCFNCSRI Dimensions / Weight – 80 x 32 x 18 (Capacity 450 Lbs.) / 40 x 34 x 8 (33 Lbs. Each)

WCRDBWC2 – Fits Two WCFNCSRI – enables proper lifting and rapid deployment