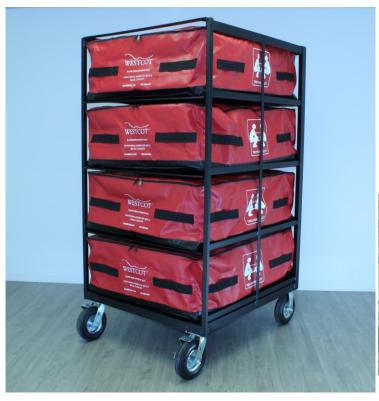

## Westcot All Terrain Functional Needs Package 8 Person WCATFNCP8

The Westcot All-Terrain Functional Needs Cot 8 Person Package is a Rapid Deployment System designed to assist Response Agencies with the deployment of essential Functional Needs Cots and equipment to nearly any environment. The Westcart AT8 heavy-duty deployment cart outfitted with four foam filled pneumatic all-terrain casters which allows for fluid movement and zero deflation concerns. Two of the all-terrain casters afford high strength locking systems which increase operational safety. There are eight Westcot Functional Needs Cots (WCFNC) paired inside of four Westcot Rapid Deployment Bags (WCRDBW2). The WCFNCSRI are designed to provide equal care for Special Needs Survivors of Natural Disasters by providing functional head and leg elevation as well as stow on board IV poles, Safety Rails, and a set of Disposable Linen packed inside of each WCFNC. The WCRDBWC2 were designed to reduce Responder injury, increase deployment efficiency, and protect your Westcot investment. The whole package is covered in a Triple Layer Vinyl which is antimicrobial, soil resistant, and puncture resistant.

WCAT8 Dimensions / Total Loaded Weight: 39 x 43 x 74 / 466 Lbs.

WCFNCSRI Dimensions / Weight – 80 x 32 x 18 (Capacity 450 Lbs.) / 40 x 34 x 8 (33 Lbs. Each)

WCRDBWC2 – Fits Two WCFNCSRI – enables proper lifting and rapid deployment