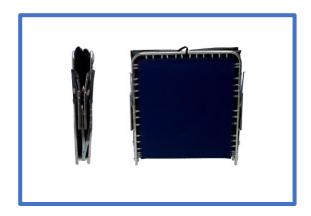

#### **Dimensions**

42 x 32 x 6" (Stored) 80 x 32 x 22" (Deployed) 22 Lb. Curb Weight 450 Lb. Working Capacity

#### Convenience

Lightweight Rust Proof Aluminum Frame Stores Securely for Rapid Deployment