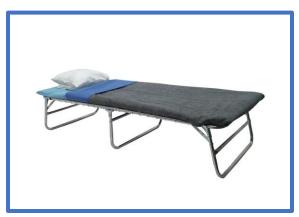

# **General Use Cot (GUC)**

#### **Dimensions**

42 x 32 x 6" (Stored) 80 x 32 x 22" (Deployed) 22 Lb. Curb Weight 450 Lb. Working Capacity

#### **Comfort & Client Benefits**

2" Convoluted Foam Mattress Customizable Sleeping Surface Wheelchair Transferable Height – 18" Spring and Deck Design Combined Spring Stretch Resistance of 5,472 Lbs.