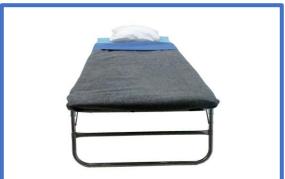

# **General Use Cot (GUC)**

#### **Comfort & Client Benefits**

2" Convoluted Foam Mattress Customizable Sleeping Surface Wheelchair Transferable Height – 18" Spring and Deck Design Combined Spring Stretch Resistance of 5,472 Lbs.