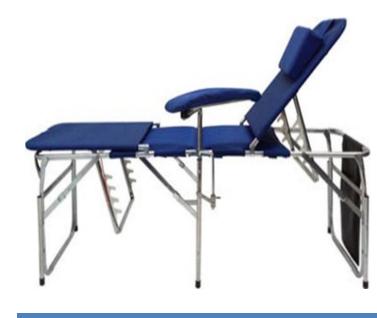

## DonorEase<sup>TM</sup> Mobile

#### **Blood Donor Mobile**

- Lightweight Aircraft Aluminum Frame
- Heavy Duty Leg Locks
- Replaceable Mattress Deck
- Integrated Cushioned Seats
- Multiple Position Head & Foot Elevators
- Interchangeable Molded Arm Rest (Left - Right)
- Dual Integrated Trip Scale Mounts
- Multi-position Pillow
- Weight Capacity 400 lbs.

#### **Options and Accessories**

- Trip Scale Rod
- Head, Foot, and Arm Rest Covers
- Hanging Drawer

#### **Dimensions**

- 10" D x 28" W x 40" T Folded
- $\circ~81"$  L x 28" W x 24" T Open
- 33 lbs. Bed and Accessories