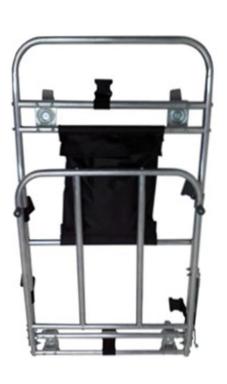

# DonorEase<sup>TM</sup> Mobile Dolly

### **Features**

- Lightweight Aircraft Aluminum Construction
- Models for Secure Transport of 3 or 4 Beds
- Folds for Storage at Deployment Site
- Dual Position Design for Ease of Loading

### **Dimensions**

- o 8.5"(D) X 24"(W) X 46"(T) Folded
- o 32" (D) X 24"(W) X 46"(T) Transport Position
- 14 lbs. Weight Empty