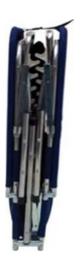

#### **Dimensions**

- 10" D x 28" W x 40" T Folded
- $\circ~81"$  L x 28" W x 24" T Open
- 33 lbs. Bed and Accessories

#### **Deployed**