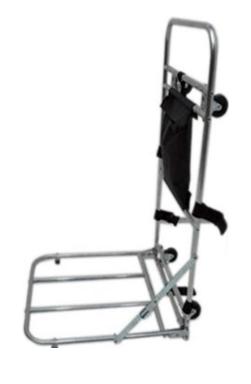

# DonorEase<sup>TM</sup> Mobile Dolly

### **Features**

- Lightweight Aircraft Aluminum Construction
- Models for Secure Transport of 3 or 4 Beds
- Folds for Storage at Deployment Site
- Dual Position Design for Ease of Loading

### **Dimensions**

- o 8.5"(D) X 24"(W) X 46"(T) Folded
- o 32" (D) X 24"(W) X 46"(T) Transport Position
- 14 lbs. Weight Empty