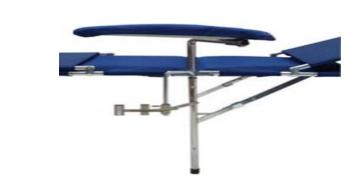

### J-Rod Installed

**Heavy Duty Leg Locks** 

F o l d e d

**Hanging Drawer** 