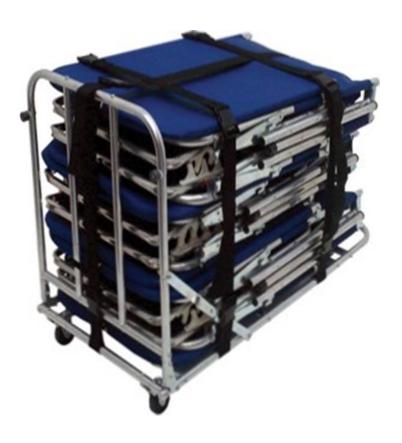

# DonorEase<sup>TM</sup> Mobile Dolly

### **Features**

- Lightweight Aircraft Aluminum Construction
- Models for Secure Transport of 3 or 4 Beds
- Folds for Storage at Deployment Site
- Dual Position Design for Ease of Loading

### **Dimensions**

- o 8.5"(D) X 24"(W) X 46"(T) Folded
- o 32" (D) X 24"(W) X 46"(T) Transport Position
- 14 lbs. Weight Empty